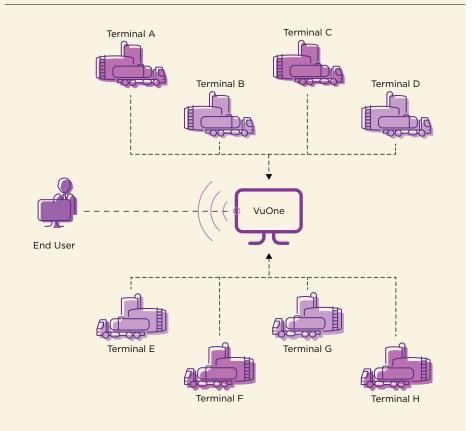

# Vu<sup>One</sup>

**How It Works** 

## Connecting every site, no matter the distance.

**What Our Clients Say** 

One of our subsidiaries operates locations across Ontario, but our head office is in Calgary, Alberta. If it wasn't for VuOne, it would be next to impossible to collect the data we need in a timely enough manner. Now all we have to do is log onto the software, and it's like we're there at each location."